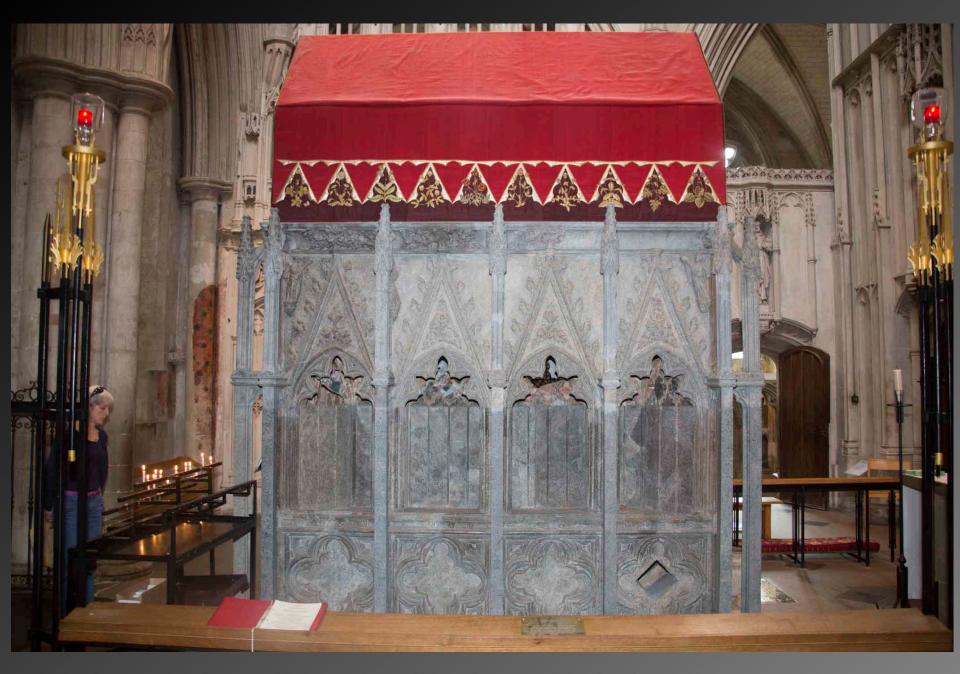

## **PhotoLens**

## Presentation

### **PhotoLens**

# Celebrating Cathedrals

## **Cathedrals and Minsters...**

## ...their development...

## ...and various quirky facts.

## Introduction



St Gregory's Minster, Yorkshire



Dewsbury Minster, Yorkshire

# What Is A Cathedral?



Liverpool RC Cathedral



St Albans Cathedral

# Construction & Characteristics Of Medieval Cathedrals



#### Westminster [RC] Cathedral [still under construction]



### Westminster [RC] Cathedral [still under construction]

# Places Of Pilgrimage



Chester Cathedral



### Shrine Of St Alban, St Alban's Cathedral



### Pilgrimage To Westminster Abbey [Poets' Corner]

## St Gregory's Minster Kirkdale, North Yorkshire



St Gregory's Minster, Kirkdale, North Yorkshire



St Gregory's Minster, Kirkdale, North Yorkshire – Saxon Cross used as a building brick

# Beverley Minster



**Beverley Minster** 



### **Beverley Minster**

# Bristol Cathedral



### **Bristol Cathedral**



**Bristol Cathedral** 

# Canterbury Cathedral



### **Canterbury Cathedral**



### **Canterbury Cathedral**

# Carlisle Cathedral



### **Carlisle Cathedral**



**Carlisle Cathedral** 

# Chester Cathedral



### **Chester Cathedral**



### **Chester Cathedral – Family Of Giants**

# Ely Cathedral









## Howden Minster



#### **Howden Minster – Chapter House**



##