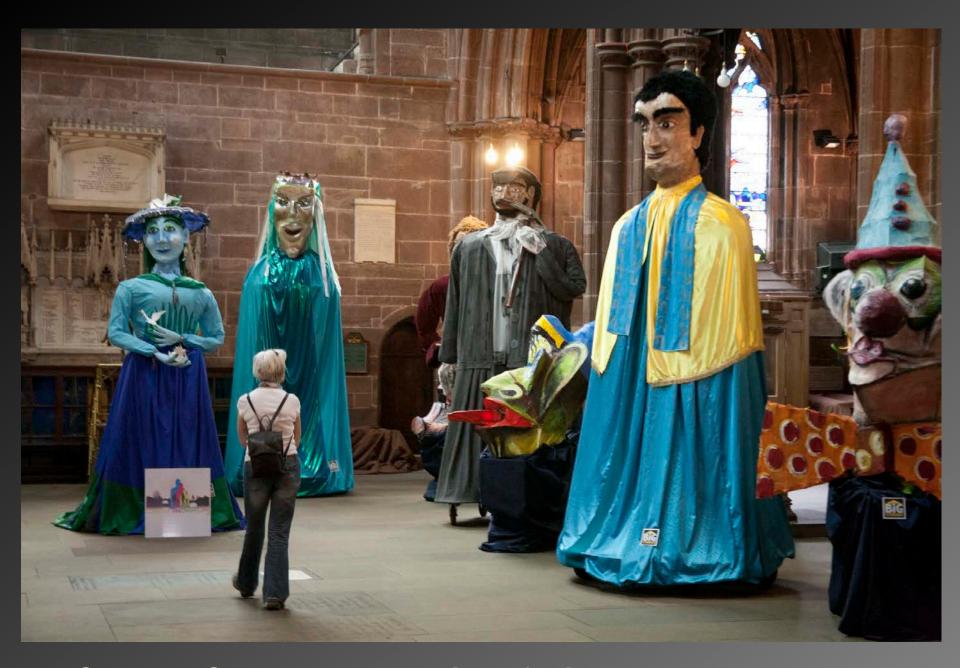

dral [still under construction]



### Westminster [RC] Cathedral [still under construction]

# Places Of Pilgrimage



Chester Cathedral



### Shrine Of St Alban, St Alban's Cathedral



### Pilgrimage To Westminster Abbey [Poets' Corner]

## St Gregory's Minster Kirkdale, North Yorkshire



St Gregory's Minster, Kirkdale, North Yorkshire



St Gregory's Minster, Kirkdale, North Yorkshire – Saxon Cross used as a building brick

# Beverley Minster



**Beverley Minster** 



### **Beverley Minster**

# Bristol Cathedral



### **Bristol Cathedral**



**Bristol Cathedral** 

# Canterbury Cathedral



### **Canterbury Cathedral**



### **Canterbury Cathedral**

# Carlisle Cathedral



### **Carlisle Cathedral**



**Carlisle Cathedral** 

# Chester Cathedral



### **Chester Cathedral**



### **Chester Cathedral – Family Of Giants**

# Ely Cathedral









## Howden Minster



#### **Howden Minster – Chapter House**



#### Howden Minster - Robert Thompson, the "Mouseman of Kilburn"

### Lincoln Cathedral



#### Lincoln Cathedral



#### Lincoln Cathedral

# Oxford [Christ Church Cathedral



#### **Oxford [Christ Church] Cathedral**



#### **Oxford [Christ Church] Cathedral**

# Ripon Cathedral



#### **Ripon Cathedral**



**Ripon Cathedral** 

## Salisbury Cathedral



#### Salisbury Cathedral



Salisbury Cathedral

# Southwell Minster



#### **Southwell Minster**



#### Southwell Minster

## St Paul's Cathedral



#### **St Paul's Cathedral**



#### **St Paul's Cathedral**

# Westminster Abbey



#### Westminster Abbey



Westminster Abbey – Chapter House

##