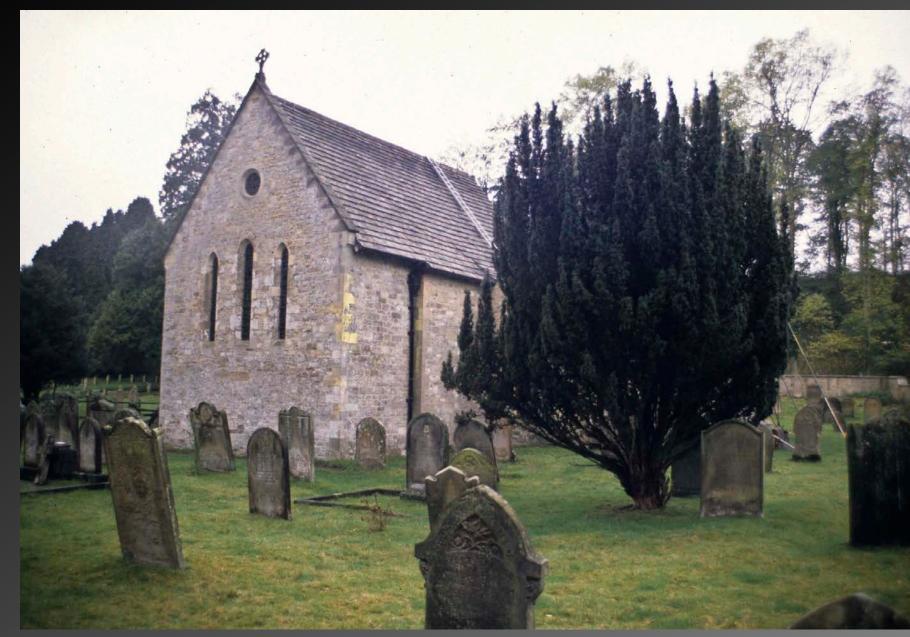

## St Gregory's Minster Kirkdale, North Yorkshire

St Gregory's Minster, Kirkdale, North Yorkshire

St Gregory's Minster, Kirkdale, North Yorkshire – Saxon Cross used as a building brick