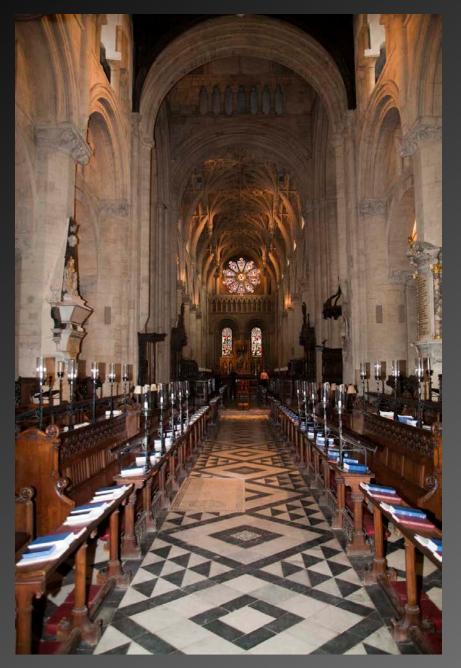

Minster, Kirkdale, North Yorkshire – Saxon Cross used as a building brick

# Beverley Minster



**Beverley Minster** 



### **Beverley Minster**

# Bristol Cathedral



### **Bristol Cathedral**



**Bristol Cathedral** 

# Canterbury Cathedral



### **Canterbury Cathedral**



### **Canterbury Cathedral**

# Carlisle Cathedral



### **Carlisle Cathedral**



**Carlisle Cathedral** 

# Chester Cathedral



### **Chester Cathedral**



### **Chester Cathedral – Family Of Giants**

# Ely Cathedral









## Howden Minster



#### **Howden Minster – Chapter House**



#### Howden Minster - Robert Thompson, the "Mouseman of Kilburn"

### Lincoln Cathedral



#### Lincoln Cathedral



#### Lincoln Cathedral

# Oxford [Christ Church Cathedral



#### **Oxford [Christ Church] Cathedral**



#### **Oxford [Christ Church] Cathedral**

# Ripon Cathedral



#### **Ripon Cathedral**



**Ripon Cathedral** 

## Salisbury Cathedral



#### Salisbury Cathedral



Salisbury Cathedral

# Southwell Minster



#### **Southwell Minster**



#### Southwell Minster

## St Paul's Cathedral



#### **St Paul's Cathedral**



#### **St Paul's Cathedral**

# Westminster Abbey



#### Westminster Abbey



Westminster Abbey – Chapter House

### Winchester Cathedral



Winchester Cathedral



#### Winchester Cathedral – Roof Void

# York Minster



#### **York Minster**



York Minster

### We trust you enjoyed the show.

### Thank you for your time. And remember...

### **PhotoLens**

David A Calverley

Diane J Calverley

Phone: 07887 878 425 e-mail: enquiries@PhotoLens.co.uk