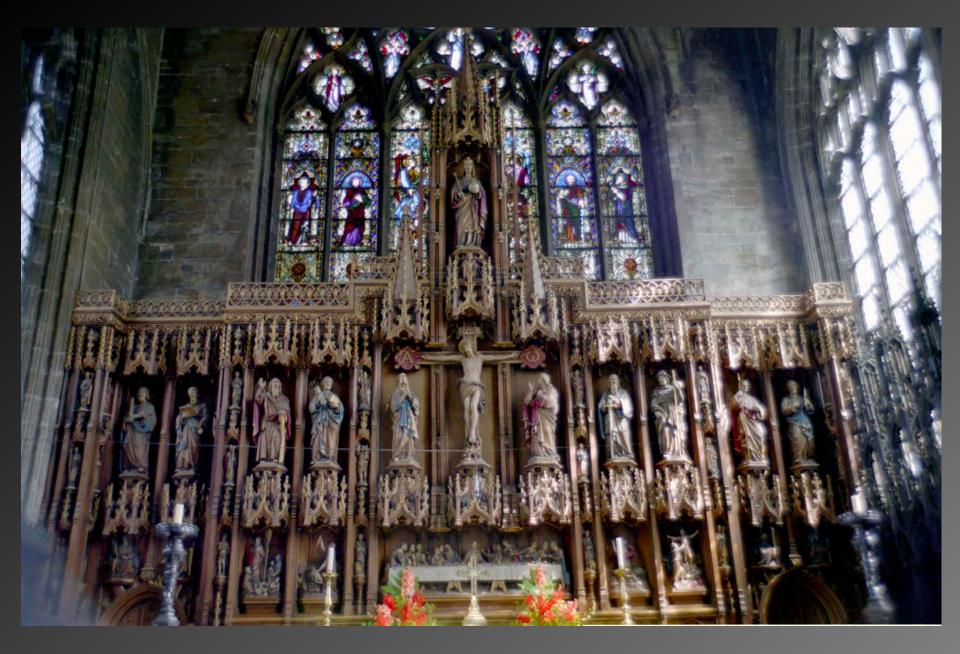

ory's Minster Kirkdale, North Yorkshire



St Gregory's Minster, Kirkdale, North Yorkshire



St Gregory's Minster, Kirkdale, North Yorkshire – Saxon Cross used as a building brick

# Beverley Minster



**Beverley Minster** 



### **Beverley Minster**

# Bristol Cathedral



### **Bristol Cathedral**



**Bristol Cathedral** 

# Canterbury Cathedral



### **Canterbury Cathedral**



### **Canterbury Cathedral**

# Carlisle Cathedral



### **Carlisle Cathedral**



**Carlisle Cathedral** 

# Chester Cathedral



### **Chester Cathedral**



### **Chester Cathedral – Family Of Giants**

# Ely Cathedral









## Howden Minster



#### **Howden Minster – Chapter House**



#### Howden Minster - Robert Thompson, the "Mouseman of Kilburn"

### Lincoln Cathedral



#### Lincoln Cathedral



#### Lincoln Cathedral

# Oxford [Christ Church Cathedral



#### **Oxford [Christ Church] Cathedral**



#### **Oxford [Christ Church] Cathedral**

# Ripon Cathedral



#### **Ripon Cathedral**



**Ripon Cathedral** 

## Salisbury Cathedral



#### Salisbury Cathedral



Salisbury Cathedral

# Southwell Minster



#### **Southwell Minster**



#### Southwell Minster

## St Paul's Cathedral



#### **St Paul's Cathedral**



#### **St Paul's Cathedral**

# Westminster Abbey



#### Westminster Abbey



Westminster Abbey – Chapter House

### Winchester Cathedral



Winchester Cathedral



#### Winchester Cathedral – Roof Void

# York Minster



#### **York Minster**



York Minster

### We trust you enjoyed the show.

### Thank you for your time. And remember...

### **PhotoLens**

David