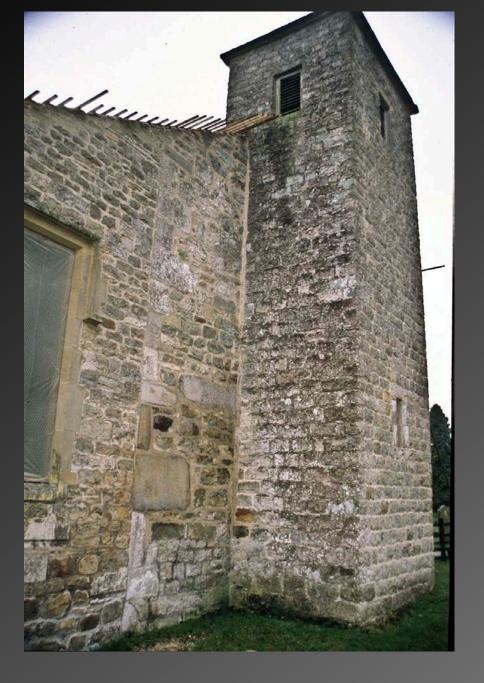

## St Gregory's Minster Kirkdale, North Yorkshire

St Gregory's Minster, Kirkdale, North Yorkshire

St Gregory's Minster, Kirkdale, North Yorkshire – Saxon Cross used as a building brick