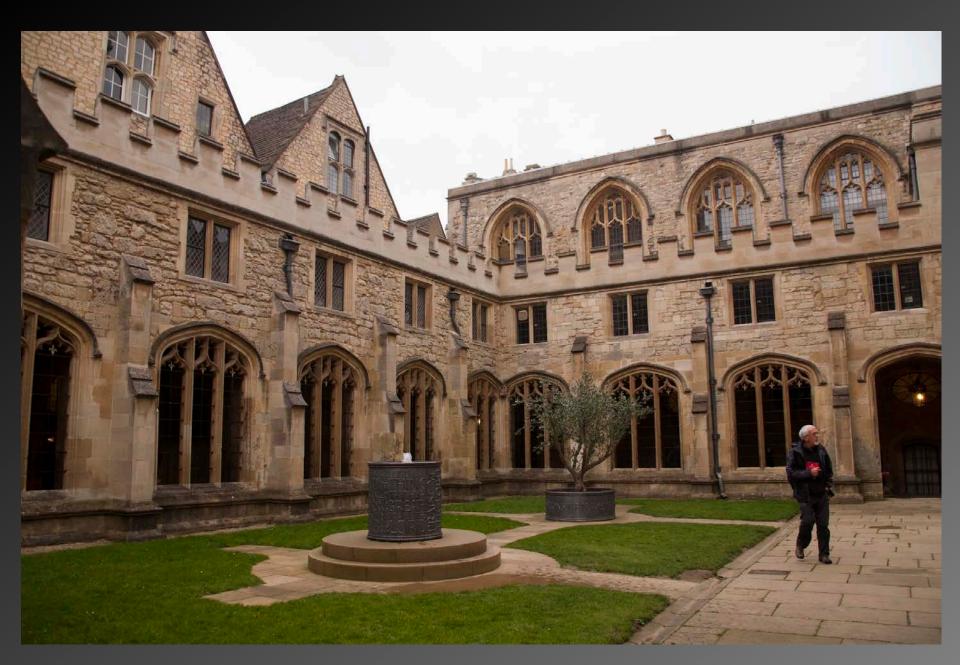

er, Kirkdale, North Yorkshire



St Gregory's Minster, Kirkdale, North Yorkshire – Saxon Cross used as a building brick

# Beverley Minster



**Beverley Minster** 



### **Beverley Minster**

# Bristol Cathedral



### **Bristol Cathedral**



**Bristol Cathedral** 

# Canterbury Cathedral



### **Canterbury Cathedral**



### **Canterbury Cathedral**

# Carlisle Cathedral



### **Carlisle Cathedral**



**Carlisle Cathedral** 

# Chester Cathedral



### **Chester Cathedral**



### **Chester Cathedral – Family Of Giants**

# Ely Cathedral









## Howden Minster



#### **Howden Minster – Chapter House**



#### Howden Minster - Robert Thompson, the "Mouseman of Kilburn"

### Lincoln Cathedral



#### Lincoln Cathedral



#### Lincoln Cathedral

# Oxford [Christ Church Cathedral



#### **Oxford [Christ Church] Cathedral**



#### **Oxford [Christ Church] Cathedral**

# Ripon Cathedral



#### **Ripon Cathedral**



**Ripon Cathedral** 

## Salisbury Cathedral



#### Salisbury Cathedral



Salisbury Cathedral

# Southwell Minster



#### **Southwell Minster**



#### Southwell Minster

## St Paul's Cathedral



#### **St Paul's Cathedral**



#### **St Paul's Cathedral**

# Westminster Abbey



#### Westminster Abbey



Westminster Abbey – Chapter House

### Winchester Cathedral



Winchester Cathedral



#### Winchester Cathedral – Roof Void

# York Minster



#### **York Minster**



York Minster

### We trust you enjoyed the show.

### Thank you for your time. And remember...

### **PhotoLens**

David A Calverley

Diane J Calverley

Phone: 07887 878 425 e-mail: