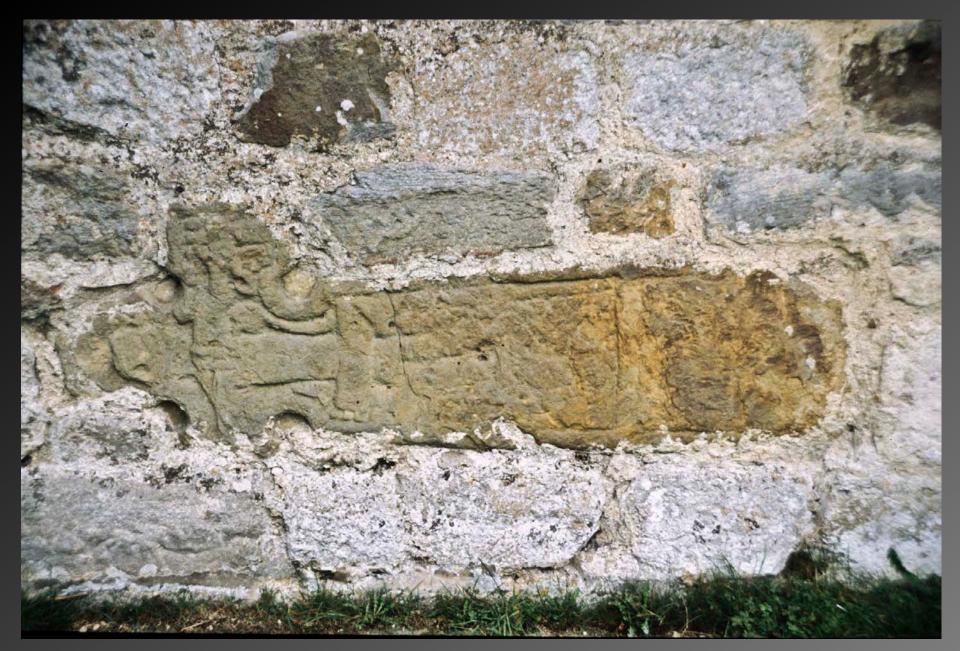

## St Gregory's Minster Kirkdale, North Yorkshire

St Gregory's Minster, Kirkdale, North Yorkshire

St Gregory's Minster, Kirkdale, North Yorkshire – Saxon Cross used as a building brick