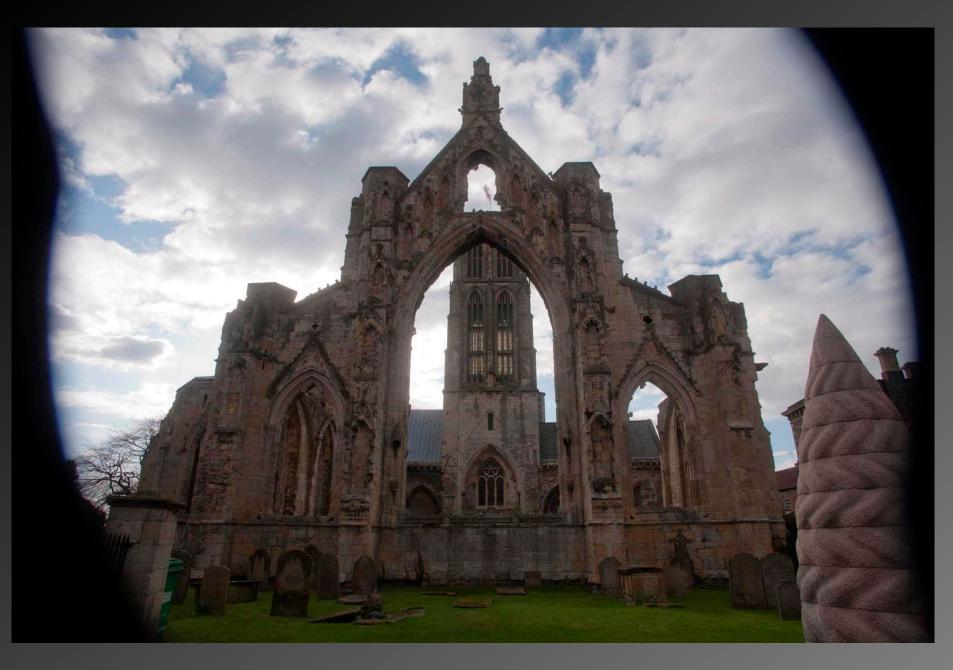

# Places Of Pilgrimage



Chester Cathedral



### Shrine Of St Alban, St Alban's Cathedral



### Pilgrimage To Westminster Abbey [Poets' Corner]

## St Gregory's Minster Kirkdale, North Yorkshire



St Gregory's Minster, Kirkdale, North Yorkshire



St Gregory's Minster, Kirkdale, North Yorkshire – Saxon Cross used as a building brick

# Beverley Minster



**Beverley Minster** 



### **Beverley Minster**

# Bristol Cathedral



### **Bristol Cathedral**



**Bristol Cathedral** 

# Canterbury Cathedral



### **Canterbury Cathedral**



### **Canterbury Cathedral**

# Carlisle Cathedral



### **Carlisle Cathedral**



**Carlisle Cathedral** 

# Chester Cathedral



### **Chester Cathedral**



### **Chester Cathedral – Family Of Giants**

# Ely Cathedral









## Howden Minster



#### **Howden Minster – Chapter House**



#### Howden Minster - Robert Thompson, the "Mouseman of Kilburn"

### Lincoln Cathedral



#### Lincoln Cathedral



#### Lincoln Cathedral

# Oxford [Christ Church Cathedral



#### **Oxford [Christ Church] Cathedral**



#### **Oxford [Christ Church] Cathedral**

# Ripon Cathedral



#### **Ripon Cathedral**



**Ripon Cathedral** 

## Salisbury Cathedral



#### Salisbury Cathedral



Salisbury Cathedral

# Southwell Minster



#### **Southwell Minster**



#### Southwell Minster

## St Paul's Cathedral



#### **St Paul's Cathedral**



#### **St Paul's Cathedral**

# Westminster Abbey



#### Westminster Abbey



Westminster Abbey – Chapter House

### Winchester Cathedral



Winchester Cathedral



#### Winchester Cathedral – Roof Void

# Y